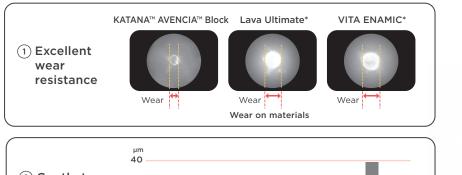

## **Excellent wear Resistance and Less Wear to Opposing Enamel**

Leinfelder wear test at room temperature in water, Load: 15.6 kg/cm², 10,000 cycles, Antagonist: bovine enamel, polished with #1000 paper Material: polished with #3000 paper

\* Not a trademark of Kuraray Noritake Dental Inc. Source: Kuraray Noritake Dental Inc.