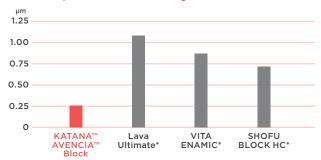

# Surface roughness after 40,000 toothbrush cycles

Test Condition: Tooth brush wear test using tooth paste. Load: 250 g 
\* Not a trademark of Kuraray Noritake Dental Inc.