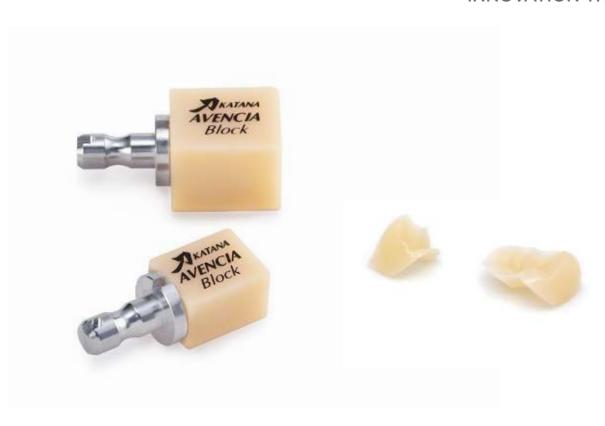

## PRECISION, STRENGTH AND POLISHABILITY

KATANA™ AVENCIA™ Block is a new type of hybrid ceramic developed bringing together the organic/inorganic technology and experience that we have gained through long years developing and working with restorative materials.

### Produced by an Innovative Manufacturing Method

KATANA™ AVENCIA™ Block is produced using our unique manufacturing method. The nano-sized fillers are densely compressed into a block, which is then uniformly impregnated with resin monomer. The resin is then polymerized by heating it. Our new type of hybrid ceramic has great mechanical strength to withstand occlusal pressure, as well as excellent gloss retention.