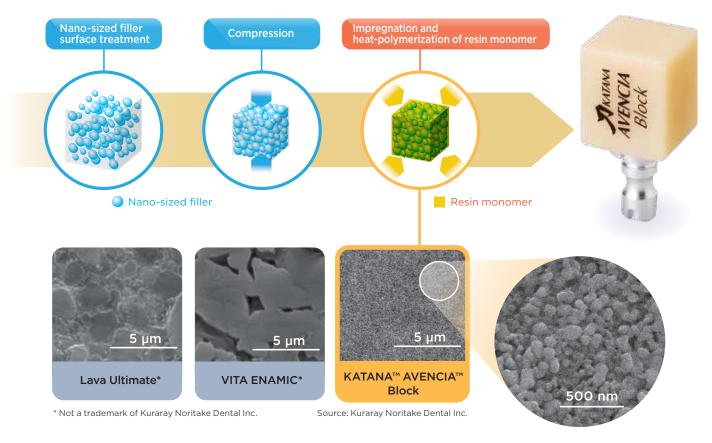

### Produced by an Innovative Manufacturing Method

KATANA™ AVENCIA™ Block is produced using our unique manufacturing method. The nano-sized fillers are densely compressed into a block, which is then uniformly impregnated with resin monomer. The resin is then polymerized by heating it. Our new type of hybrid ceramic has great mechanical strength to withstand occlusal pressure, as well as excellent gloss retention.