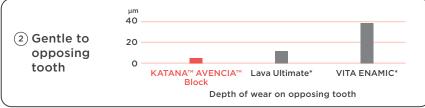

## **Excellent wear Resistance and Less Wear to Opposing Enamel**

Leinfelder wear test at room temperature in water, Load: 15.6 kg/cm², 10,000 cycles, Antagonist: bovine enamel, polished with #1000 paper Material: polished with #3000 paper

\* Not a trademark of Kuraray Noritake Dental Inc. Source: Kuraray Noritake Dental Inc.