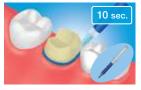

Conditioning the crown.

**Tooth Pretreatment** Choose either etching procedure

b.Selective-etching Apply a phosphoric acid to the uncut and/ or cut enamel, then rinse and dry.

c.Total-etching Apply a phosphoric acid to the entire cavity, then rinse and dry.