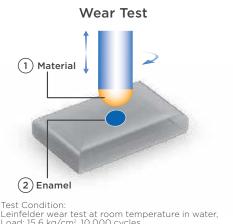

## **Excellent wear Resistance and Less Wear to Opposing Enamel**

Leinfelder wear test at room temperature in water, Load: 15.6 kg/cm², 10,000 cycles, Antagonist: bovine enamel, polished with #1000 paper Material: polished with #3000 paper

\* Not a trademark of Kuraray Noritake Dental Inc. Source: Kuraray Noritake Dental Inc.