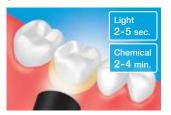

Apply the cement to the crown.

Light-cure for 1 to 2 seconds or chemical-cure for 2 to 4 minutes, then remove the excess cement.

Maintain isolation for 5 minutes.\* \* For a translucent restoration, light-cure.