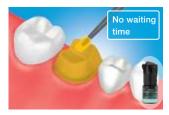

Apply the cement to the crown.

Light-cure for 1 to 2 seconds or chemical-cure for 2 to 4 minutes, then remove the excess cement.

Maintain isolation for 5 minutes.\* \* For a translucent restoration, light-cure.