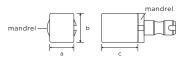

### Size and Shades

| S | 0 |
|---|---|

| NAME | а       | b       | С     |
|------|---------|---------|-------|
| 12   | 10 mm   | 12 mm   | 15 mm |
| 14L  | 14.5 mm | 14.5 mm | 18 mm |