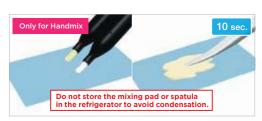

Apply BOND with a rubbing motion

Dry by blowing mild air until BOND does not move\*

Use a vacuum aspirator to prevent BOND from scattering.

Dispense an equal amount of Paste A & B. Mix Paste A & B for 10 seconds.