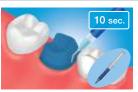

Apply BOND with a rubbing motion

Dry by blowing mild air until BOND does not move\*

Use a vacuum aspirator to prevent BOND from scattering.

Dispense an equal amount of Paste A & B. Mix Paste A & B for 10 seconds.