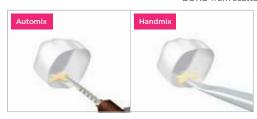

### **Recommended Cementation Procedure**

PANAVIA™ SA Cement Plus

CLEARFIL™ Universal Bond Quick

CLEARFIL™ Universal Bond Quick can be used on the tooth structure to enhance the bond strength with PANAVIA™ SA Cement Plus.