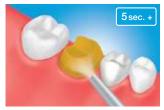

Conditioning the crown.

**Tooth Pretreatment** Choose either etching procedure

b.Selective-etching Apply a phosphoric acid to the uncut and/ or cut enamel, then rinse and dry.

c.Total-etching Apply a phosphoric acid to the entire cavity, then rinse and dry.