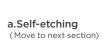

Conditioning the crown.

**Tooth Pretreatment** Choose either etching procedure

b.Selective-etching Apply a phosphoric acid to the uncut and/ or cut enamel, then rinse and dry.

c.Total-etching Apply a phosphoric acid to the entire cavity, then rinse and dry.